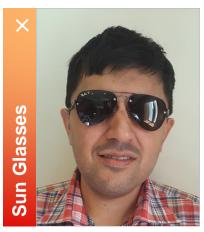

Photograph must be taken without glasses and cap.

Photograph must be original without filters or layers and has not been altered in any way.

## **Photograph Capturing Examples**