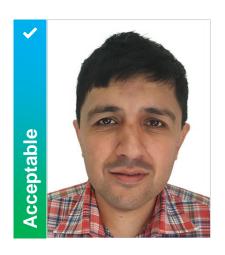

v.pk

Photograph must be taken against a white background with dimensions not less than 350 x 467.

Photograph must not be older than 6 months.

Photograph must be taken while looking straight in the camera with sharp focus.

Photograph must be of high quality with no ink marks or creases.

Black and white photographs are not accepted. Make sure that photograph is taken with appropriate brightness and contrast.

Eyes must be clear in the photograph with no hair across the eyes.

Photograph must be taken without glasses and cap.

Photograph must be original without filters or layers and has not been altered in any way.



## Photograph via *Pak-ID* Mobile Application

You can also upload your photograph through Pak-ID mobile application.











## **Photograph Capturing Examples**





























## **Photograph Capturing Examples**