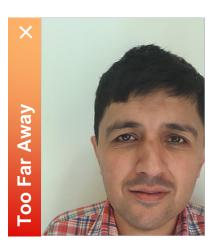

gov.pk

Photograph must be taken against a white background with dimensions not less than 350 x 467.

Photograph must not be older than 6 months.

Photograph must be taken while looking straight in the camera with sharp focus.

Photograph must be of high quality with no ink marks or creases.

Black and white photographs are not accepted. Make sure that photograph is taken with appropriate brightness and contrast.

Eyes must be clear in the photograph with no hair across the eyes.

Photograph must be taken without glasses and cap.

Photograph must be original without filters or layers and has not been altered in any way.



## Photograph via *Pak-ID* Mobile Application

You can also upload your photograph through Pak-ID mobile application.











## **Photograph Capturing Examples**





























## **Photograph Capturing Examples**