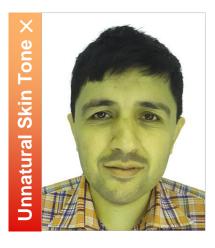

otograph must be taken against a white background with dimensions not less than 350 x 467.

Photograph must not be older than 6 months.

Photograph must be taken while looking straight in the camera with sharp focus.

Photograph must be of high quality with no ink marks or creases.

Black and white photographs are not accepted. Make sure that photograph is taken with appropriate brightness and contrast.

Eyes must be clear in the photograph with no hair across the eyes.

Photograph must be taken without glasses and cap.

Photograph must be original without filters or layers and has not been altered in any way.



## Photograph via *Pak-ID* Mobile Application

You can also upload your photograph through Pak-ID mobile application.











## **Photograph Capturing Examples**





























## **Photograph Capturing Examples**