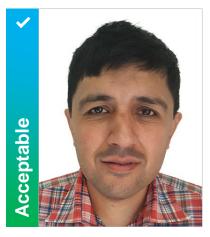

Photograph must be taken against a white background with dimensions not less than 350 x 467.

Photograph must not be older than 6 months.

Photograph must be taken while looking straight in the camera with sharp focus.

Photograph must be of high quality with no ink marks or creases.

Black and white photographs are not accepted. Make sure that photograph is taken with appropriate brightness and contrast.

Eyes must be clear in the photograph with no hair across the eyes.

Photograph must be taken without glasses and cap.

Photograph must be original without filters or layers and has not been altered in any way.



## Photograph via *Pak-ID* Mobile Application

You can also upload your photograph through Pak-ID mobile application.











## **Photograph Capturing Examples**





























## **Photograph Capturing Examples**