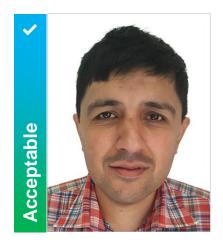

## Photograph Capturing and Uploading Guidelines

id.nadra.gov.pk

Photograph must be taken against a white background with dimensions not less than 350 x 467.

Photograph must not be older than 6 months.

Photograph must be taken while looking straight in the camera with sharp focus.

Photograph must be of high quality with no ink marks or creases.

Black and white photographs are not accepted. Make sure that photograph is taken with appropriate brightness and contrast.

Eyes must be clear in the photograph with no hair across the eyes.

## **Photograph Capturing Examples**