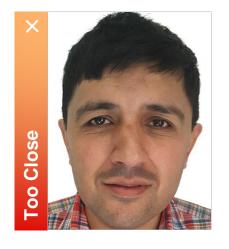

a.gov.pk

Photograph must be taken against a white background with dimensions not less than 350 x 467.

Photograph must not be older than 6 months.

Photograph must be taken while looking straight in the camera with sharp focus.

Photograph must be of high quality with no ink marks or creases.

Black and white photographs are not accepted. Make sure that photograph is taken with appropriate brightness and contrast.

Eyes must be clear in the photograph with no hair across the eyes.

Photograph must be taken without glasses and cap.

Photograph must be original without filters or layers and has not been altered in any way.



## Photograph via *Pak-ID* Mobile Application

You can also upload your photograph through Pak-ID mobile application.











## **Photograph Capturing Examples**





























## **Photograph Capturing Examples**