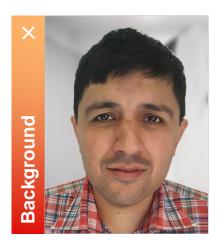

## Photograph Capturing and Uploading Guidelines

id.nadra.gov.pk

Photograph must be taken against a white background with dimensions not less than 350 x 467.

Photograph must not be older than 6 months.

Photograph must be taken while looking straight in the camera with sharp focus.

## **Photograph Capturing Examples**